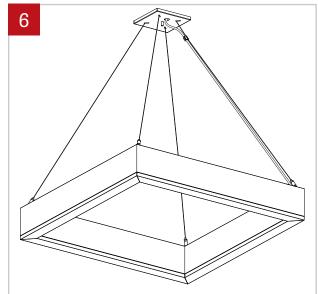

## NOTE: Wire dimming conductors as Class 1

grippers (D).

Locate ceiling mounting points according to supplied client drawing. Pass the power cord through the canopy, make a knot in the power cord (X) and then connect it to the ceiling power feed. Install the junction box cross bar (E), cable holder plate (B) and canopy (C).