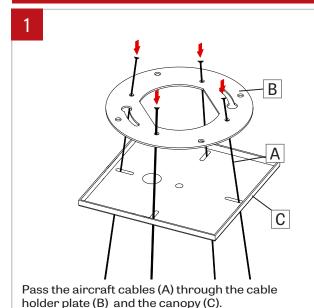

## NOTE: Wire dimming conductors as Class 1

grippers (D).

Locate ceiling mounting points according to supplied client drawing. Pass the power cord through the canopy, make a knot in the power cord (X) and then connect it to the ceiling power feed. Install the junction box cross bar (E), cable holder plate (B) and canopy (C).