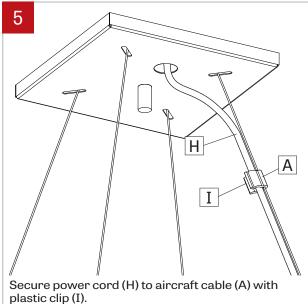

## NOTE: Wire dimming conductors as Class 1

grippers (D).

Locate ceiling mounting points according to supplied client drawing. Pass the power cord through the canopy, make a knot in the power cord (X) and then connect it to the ceiling power feed. Install the junction box cross bar (E), cable holder plate (B) and canopy (C).