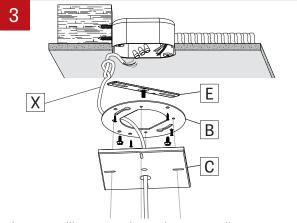

## NOTE: Wire dimming conductors as Class 1

grippers (D).

Locate ceiling mounting points according to supplied client drawing. Pass the power cord through the canopy, make a knot in the power cord (X) and then connect it to the ceiling power feed. Install the junction box cross bar (E), cable holder plate (B) and canopy (C).