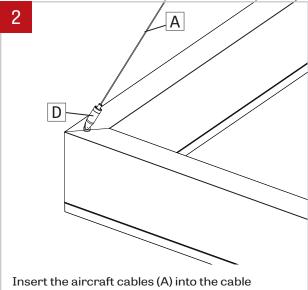

## NOTE: Wire dimming conductors as Class 1

grippers (D).

Locate ceiling mounting points according to supplied client drawing. Pass the power cord through the canopy, make a knot in the power cord (X) and then connect it to the ceiling power feed. Install the junction box cross bar (E), cable holder plate (B) and canopy (C).